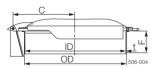

### Dimensions (mm)

| Size/OD         | 454 | 454 |
|-----------------|-----|-----|
| ID              | 448 | 448 |
| F               | 24  | 100 |
| t               | 3   | 3   |
| С               | 272 | 272 |
| Cover thickness | 2   | 2   |