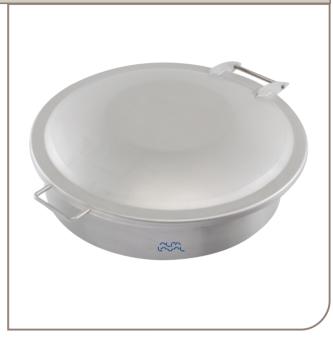

# When you need a High Quality Opening

Alfa Laval Access Tank Cover - Circular Cover Type LKDS

## Application

The circular LKDS stainless steel manhole cover is used on top of tanks or containers where a closeable mean of access to the interior of the tank is required, and is especially suitable for dairy balance tanks and CIP holding tanks.

### Working principle

The LKDS cover is not designed to fit watertight to the tank and therefore it is supplied with a splash guard to prevent liquid spraying out during a cleaning process.