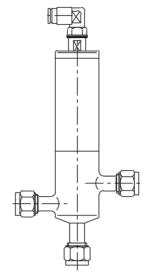

## Material Specifications

Product wetted steel surfaces: .EN 1.4404 (AISI 316L)

Product wetted seals: . . . . . . EPDM Product wetted polymers: . . . . . PTFE

Pneumatic angle valve

Pneumatic 2-way valve

Drain valve with fittings