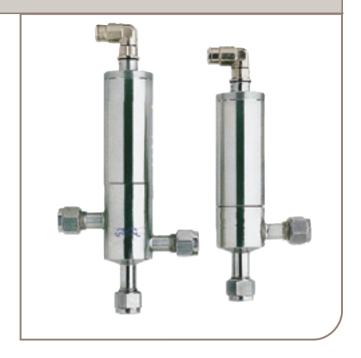

## Material Specifications

Product wetted steel surfaces: .EN 1.4404 (AISI 316L)

Product wetted seals: . . . . . . EPDM Product wetted polymers: . . . . . PTFE

Pneumatic angle valve

Pneumatic 2-way valve

Drain valve with fittings

Drain valve with fittings/clip-on

SB Mini Flow Valve Single Seat Valves

CIP Valve Product code: 5920

Material: 1.4404 (316L) Seals: EPDM Inside surface finish: Ra ≤ 1.6 μm Outside surface finish: Ra ≤ 1.6 μm