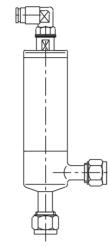

## Material Specifications

Product wetted steel surfaces: .EN 1.4404 (AISI 316L)

Product wetted seals: . . . . . . EPDM Product wetted polymers: . . . . . PTFE

Pneumatic angle valve

Pneumatic 2-way valve

Drain valve with fittings